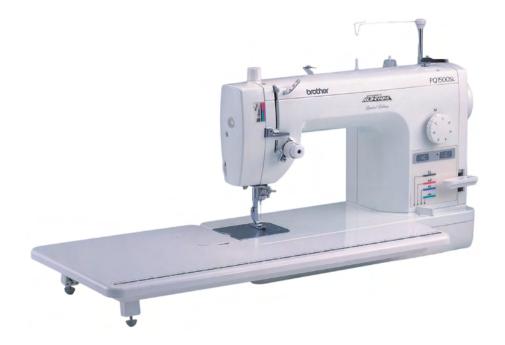

### **BROTHER PQ1500SLPRW**

HIGH SPEED STRAIGHT STITCH SEWING MACHINE

### **BROTHER PQ1500SLPRW**

### High Speed Straight Stitch Sewing Machine

The PQ1500SLPRW is a dream machine that belongs in the sewing room of every serious quilter and seamstress. It is a high-speed straight stitching machine, sewing up to 1,500 stitches per minute! The PQ1500SLPRW offers an adjustable pin feed mechanism, 4 feed dog settings for maximum fabric control, a knee lifter and bed extension table for quilting, full range foot pressure adjustment and an automatic thread cutter with F.A.S.T. needle threader - a time saving convenience.

- Up to 1500 stitches per minute
- 4 Feed Dog height adjustments
- Built-in knee lifter to easily raise and lower the presser foot, so your hands are free to re-position or remove your fabric
- Extra-large extension table
- Automatic thread cutter button
- Convenient thread tension dial
- Pin Feed Mechanism allows you to exchange the use of the feed dogs for a single pin that cleanly extends from beneath the machine, moving all layers of your quilt together or moves a delicate velvet without leaving feed dog marks in the nap
- Available at your local Brother dealer