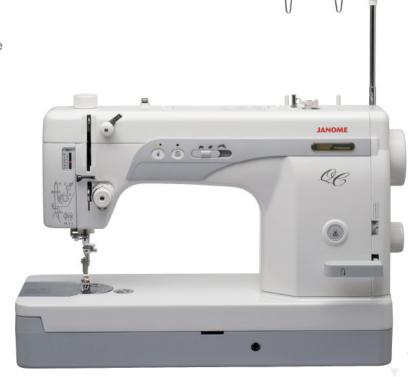

### JANOME 1600P-QC

SEWING MACHINE SPECS

#### JANOME 1600P-QC

### http://janome.com/en/machines/sewing/1600p-qc/

Fast speeds and smart design make the 1600P-QC the perfect machine for sewing and quilting! You'll find everything you need to complete projects quickly and easily: Speeds of 1,600 stitches per minute make this the fastest machine on the market; nearly 9" x 6" to the right of the needle gives an extra wide work area; the side-loading bobbin allows for easy access, even from a quilt frame; the automatic thread cutter cuts top and bobbin thread at the push of a button; and the ergonomic knee lift offers a full range of adjustment so you can find the size that fits you.

- High Speed Straight Stitch
- Speeds up to 1,600 stitches per minute
- Speed control slider
- Independent bobbin winder
- Automatic thread cutter
- High quality free motion quilting
- Adjustable Foot Pressure